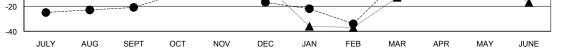

## LOCATION TEXAS

Clubs Members RESULTS FOR 2014-2015 RESULTS FOR 2014-2015 NEW CLUB NEW CLUBS DROPPED NET NEW MEMBER CHARTER AND DROPPED NET QUARTER QUARTER GOAL CLUBS GAIN/LOSS GOAL NEW MEMBERS MEMBERS GAIN/LOSS ADDED 1 0 1 -1 34 43 64 -21 JULY/AUG/SEPT JULY/AUG/SEPT 0 25 86 1 1 90 1 4 OCT/NOV/DEC OCT/NOV/DEC 0 2 -2 29 39 56 1 -17 JAN/FEB/MAR JAN/FEB/MAR 0 0 0 0 18 0 0 0 APR/MAY/JUNE APR/MAY/JUNE

- A - LAST YEAR ACTUAL MEMBERS

| DROPPED CLUBS: 3 |     | 31 CLUBS OF 56 ADDED 1 OR MORE<br>NEW MEMBERS | GENDER DISTRIBUTION   |                |     |
|------------------|-----|-----------------------------------------------|-----------------------|----------------|-----|
|                  |     |                                               | MALE                  | 1,271 (73.13%) |     |
|                  |     |                                               | FEMALE                | 467 (26.87%)   |     |
| DROPPED MEMBERS  |     |                                               |                       |                |     |
| DECEASED         | 13  | ASSESSMENT DATA                               | FAMILY UNIT MEMBERS   |                | 239 |
| CLUB CANCELLED   | 0   |                                               |                       |                | 117 |
| OTHER            | 193 |                                               |                       |                |     |
| TOTAL            | 206 |                                               | NON-HEAD OF HOUSEHOLD |                | 122 |