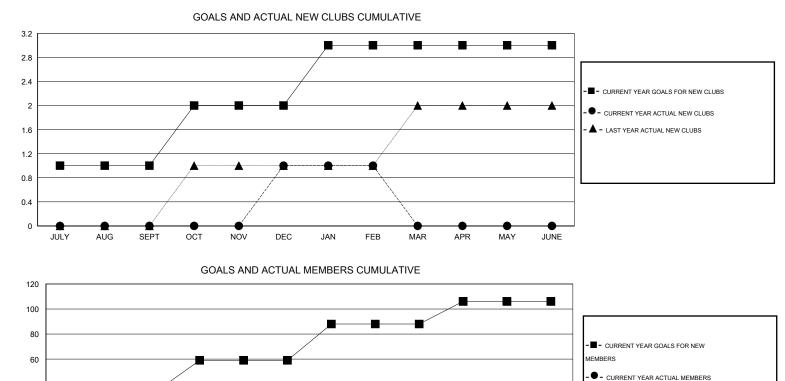

## LOCATION TEXAS

Clubs Members RESULTS FOR 2014-2015 RESULTS FOR 2014-2015 NEW CLUB NEW CLUBS DROPPED NET NEW MEMBER CHARTER AND DROPPED NET QUARTER QUARTER GOAL CLUBS GAIN/LOSS GOAL NEW MEMBERS MEMBERS GAIN/LOSS ADDED 1 0 1 -1 34 43 64 -21 JULY/AUG/SEPT JULY/AUG/SEPT 0 25 86 1 1 90 1 4 OCT/NOV/DEC OCT/NOV/DEC 0 2 -2 29 39 56 1 -17 JAN/FEB/MAR JAN/FEB/MAR 0 0 0 0 18 0 0 0 APR/MAY/JUNE APR/MAY/JUNE